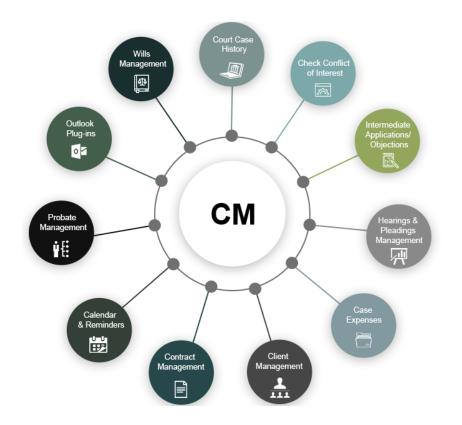

### **TRIDENTTRUST**

<u>WiseBOS Case Management</u> is one of the most sophisticated legal software solutions in the market, designed to effectively manage, simplify, streamline and coordinate the work of lawyers, legal assistants and associated staff in legal firms.

WiseBOS CM is simple and easy-to-use, allowing you to keep detailed information, procedural actions and expenses incurred for litigation cases, legal contracts, consulting services, wills and probate. It manages appointments for court appearances and hearings as it can be synchronized with Microsoft Outlook Calendar with automatic scheduling and custom reminders.