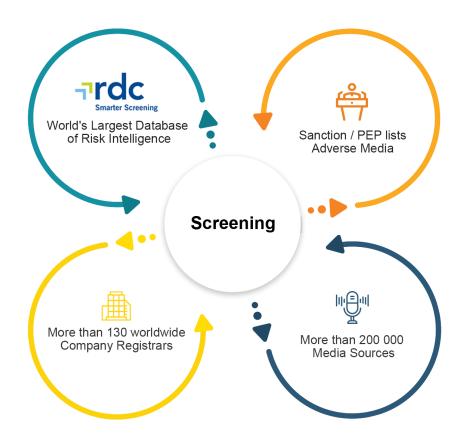

WiseBOS Screening is one of the most comprehensive customer screening solutions in the market. It is integrated with the world's largest risk-relevant database, provided by our partner, <u>RDC</u>. Its database is equivalent to database of Lexis Nexis (World Compliance) or Thomson Reuters (World Check). The Module delivers a sophisticated screening solution capable of screening customers against Politically Exposed People (PEP) lists, Sanctions lists, Adverse / Negative Media reports, etc. It dramatically improves productivity and nearly eliminates false positives. The Module also provides coverage for 240 countries and processes data from more than 200 000 sources in several languages.

Enhanced with Machine Learning, it delivers utmost compliance, accuracy and performance. Additional features include direct links to more than 130 worldwide company registrars as well as Passport check for ultimate assurance.