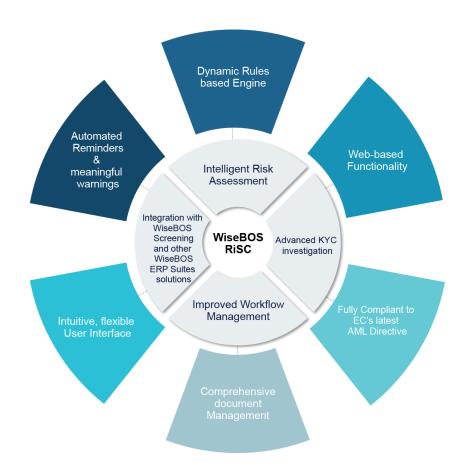

# Risk intelligence, Scoring & Compliance "RiSK-Based Compliance Made Easy"

<u>WiseBOS RiSC - Risk intelligence, Scoring & Compliance'</u> is an advanced comprehensive next-generation solution that provides more efficient and more effective risk-based compliance capability to financial and non-financial institutions, such as audit, fiduciary, legal, investment and insurance firms, assisting them to minimize exposure to financial fraud and terrorism financial activities, maintain and fulfill regulatory compliance, especially for Anti-money Laundering purposes, determining the risk level and mitigating the risks associated with the onboarding and monitoring of their customers. It provides a wide view of customers' relationships, rates their risks based on a dynamic rules-based engine, monitors activities, detects, investigates and documents suspicious cases through a comprehensive friendly user interface and produces meaningful regulatory reports.